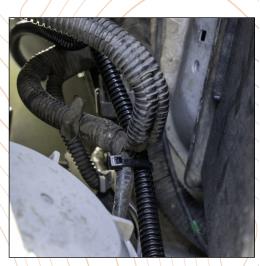

Step 9) Layout the backlight harness with the fuse tap side on the engine fuse box side of vehicle.

#### **Bronco Plastic Bumper SAE Fog Kit**

OFFROAD TECHNOLOGY

Step 10) Route & secure the harness behind the bumper and secure as desired.

Step 11) Plug in the factory and single backlight connectors to the lights.

Step 12) Route the fuse tap wire up & to the engine fuse box and secure as desired.

Step 13) Using you manual. Locate and remove fuse #9

Step 14) Place the factory fuse in the blank (bottom) fuse location on the provided tap.