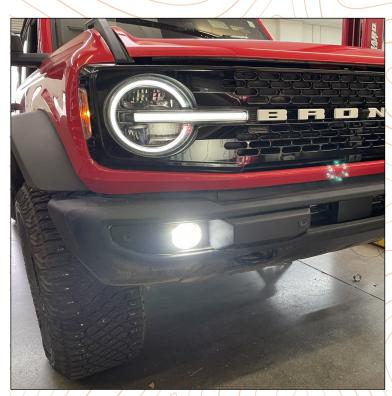

# **Bronco Plastic Bumper SAE Fog Kit**

This kit designed for Gen 6 Bronco With the plastic Bumper inserts

Step 15) Insert the fuse tap in the direction shown & close the fuse box. Turn ignition on and verify backlight. Turn on factory fog lights and verify all on.

Reinstall all panels and enjoy your new SAE Fog Lights.