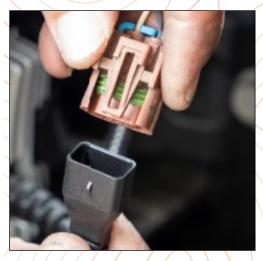

#### **Bronco Plastic Bumper SAE Fog Kit**

OFFROAD TECHNOLOGY

Step 1) Gain access to the back of your fog light by removing the pins and pulling back your inner wheel liner.

Step 2) Unplug the factory clip from the harness to the factory fog light

#### **Bronco Plastic Bumper SAE Fog Kit**

OFFROAD TECHNOLOGY

Step 10) Route & secure the harness behind the bumper and secure as desired.

Step 11) Plug in the factory and single backlight connectors to the lights.