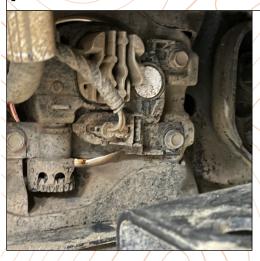

#### **Bronco Plastic Bumper SAE Fog Kit**

OFFROAD TECHNOLOGY

Step 1) Gain access to the back of your fog light by removing the pins and pulling back your inner wheel liner.

Step 2) Unplug the factory clip from the harness to the factory fog light

Step 3) Remove the factory screws that hold the factory fog light in place.

Step 4) Remove the factory fog by pulling it from the back side of the bumper.

Step 5) Install the brackets as shown with the N facing top. Secure with 7/16" provided hardware.