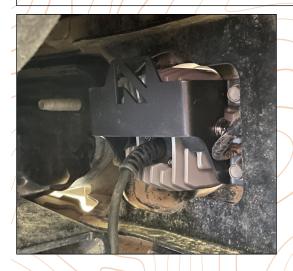

Step 6) Insert the mounted light into the bumper from the back side of the bumper.

Step 7) Use the factory hardware to secure the Quatro fog bracket to the backside of the bumper

Step 8) Aim the light then tighten the hardware that mounts the bracket to the light.

#### **Bronco Plastic Bumper SAE Fog Kit**

OFFROAD TECHNOLOGY

Step 10) Route & secure the harness behind the bumper and secure as desired.

Step 11) Plug in the factory and single backlight connectors to the lights.