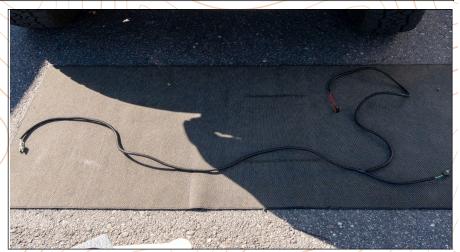

Step 9) Layout the backlight harness with the fuse tap side on the engine fuse box side of vehicle.

#### **Bronco Plastic Bumper SAE Fog Kit**

OFFROAD TECHNOLOGY

Step 10) Route & secure the harness behind the bumper and secure as desired.

Step 11) Plug in the factory and single backlight connectors to the lights.