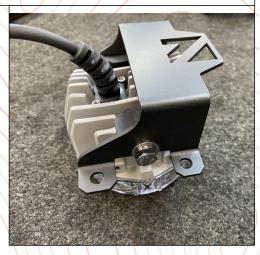

Step 3) Remove the factory screws that hold the factory fog light in place.

Step 4) Remove the factory fog by pulling it from the back side of the bumper.

Step 5) Install the brackets as shown with the N facing top. Secure with 7/16" provided hardware.

Step 6) Insert the mounted light into the bumper from the back side of the bumper.

Step 7) Use the factory hardware to secure the Quatro fog bracket to the backside of the bumper

Step 8) Aim the light then tighten the hardware that mounts the bracket to the light.