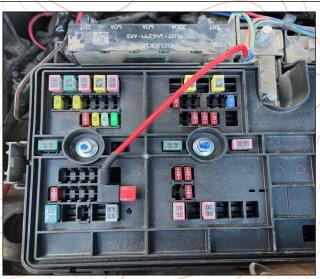

Step 12) Route the fuse tap wire up & to the engine fuse box and secure as desired.

Step 13) Using you manual. Locate and remove fuse #9

Step 14) Place the factory fuse in the blank (bottom) fuse location on the provided tap.

Step 15) Insert the fuse tap in the direction shown & close the fuse box. Turn ignition on and verify backlight. Turn on factory fog lights and verify all on.

Reinstall all panels and enjoy your new SAE Fog Lights.