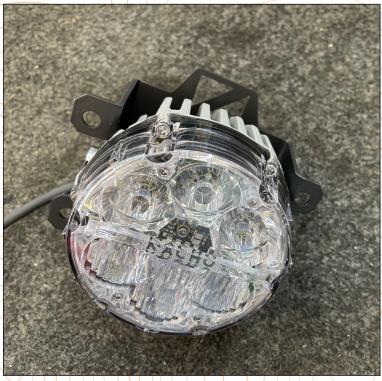

## PN: v3BC1KWSO / V3BC1KASO

Bare SAE Only Lights Qty2
V3BC1 Bronco Brackets Qty 2
Backlight Harness Qty1
Hardware Kit Qty2