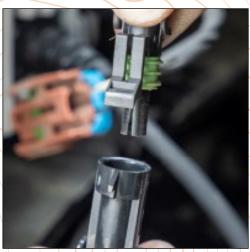

#### **Bronco Plastic Bumper SAE Fog Kit**

OFFROAD TECHNOLOGY

Step 1) Gain access to the back of your fog light by removing the pins and pulling back your inner wheel liner.

Step 2) Unplug the factory clip from the harness to the factory fog light

Step 3) Remove the factory screws that hold the factory fog light in place.

Step 4) Remove the factory fog by pulling it from the back side of the bumper.

Step 5) Install the brackets as shown with the N facing top. Secure with 7/16" provided hardware.