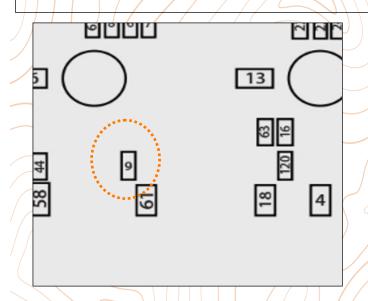

Step 12) Route the fuse tap wire up & to the engine fuse box and secure as desired.

Step 13) Using you manual. Locate and remove fuse #9

Step 14) Place the factory fuse in the blank (bottom) fuse location on the provided tap.